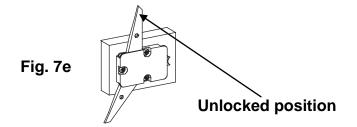

Drawer back stamping example:

Continued on Page 7

7. Example; if you want to remove the First Drawer and Second Drawer from either side of the dresser; remove the Second Drawer first. When you remove this drawer the upper arm on the Anti-Tip Snapper for that side will be pulled forward. See Fig. 7d. As long as this arm is angled toward the front of the case, you cannot remove the First Drawer. Move the upper arms of the Anti-tip Snapper to the unlocked position as shown in Figure 7e. You can then remove the First Drawer as shown in Step 5. To reinstall the drawers, install the First Drawer then move the upper arm of the Anti-tip Snapper to the forward locked position. Now you can reinstall the Second Drawer.