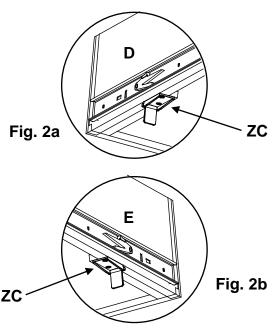

2. There are secret storage areas in the top two middle drawers. To access either of these storage areas, open the Small Lower Drawer (F) that is beneath the drawer you wish to access. Reach in until you find the Hinged Drawer Stop (ZC) attached to the bottom left side of the Left Secret Storage Drawer (D) or attached to the bottom right side of the Right Secret Storage Drawer (E). Pull the Hinged Drawer Stop (ZC) forward and then pull drawer (D or E) out far enough so you can access the concealed storage space. To close the drawer, just push it shut. See Figures 2, 2a, 2b.