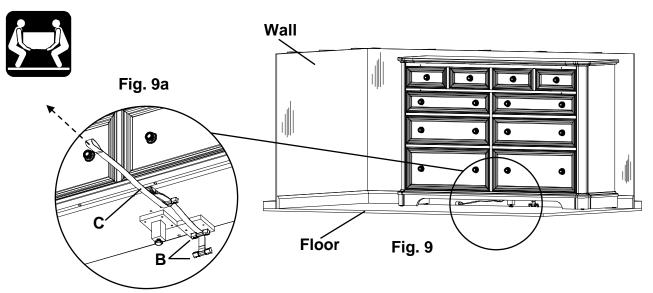

9. Move the item back into position against the wall and reach underneath the piece of furniture to grasp the loop in the free end of the strap. Pull the free end of the Strap (C) until portion between the Plastic Bracket (B) that you have attached to your wall/floor and the one at the back of the item is tight. See Figures 9 and 9a. If you need to move the piece of furniture reach beneath and locate the buckle which connects the two sections of the strap and depress the release lever, then pull on the section of strap that is between the buckle and the back apron of the furniture until there is enough slack to allow you to pull the item away from the wall.