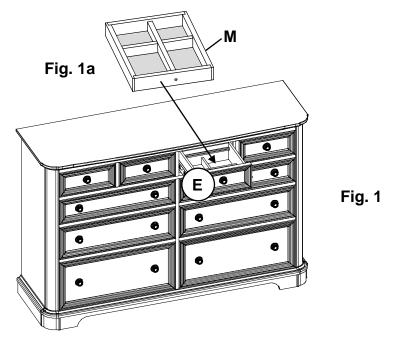

#### Tools Required: Phillips Screwdriver, Pencil, and optional 1/2" wrench.

 Open the Right Secret Storage Drawer (E) and remove the foam packaging. Remove the Tray (M) from the drawer and recycle the packaging. Return the Tray (M) to the drawer. See Figure 1.