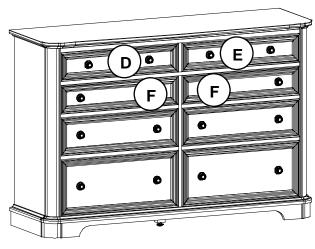

2. There are secret storage areas in the top two middle drawers. To access either of these storage areas, open the Small Lower Drawer (F) that is beneath the drawer you wish to access. Reach in until you find the Hinged Drawer Stop (ZC) attached to the bottom left side of the Left Secret Storage Drawer (D) or attached to the bottom right side of the Right Secret Storage Drawer (E). Pull the Hinged Drawer Stop (ZC) forward and then pull drawer (D or E) out far enough so you can access the concealed storage space. To close the drawer, just push it shut. See Figures 2, 2a, 2b.