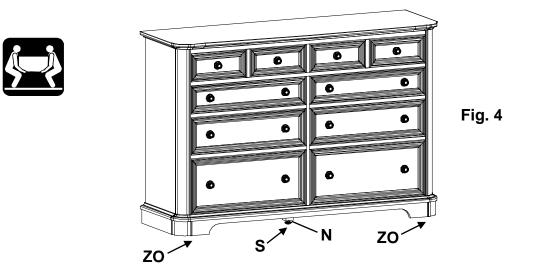

Fig. 2

- 3. This piece of furniture includes two drawer interlock systems, one controlling each vertical bank of drawers; this allows only one lower drawer in each bank to be open at a time. This safety feature reduces the risk of tip over. Do not defeat or remove the drawer interlock systems.
- 4. Place the unit at its final destination. Rotate the Small Adjustable Glides (ZO) found at the corners of the unit and the Adjustable Glide with Hex Nut (S) at the bottom of the Assembled Foot (N) until the unit is level. It is important the Assembled Foot (N) support the weight of the dresser. The Adjustable Glide with Hex Nut (S) on the Assembled Foot (N) can be adjusted using a ½" wrench. See Figure 4.