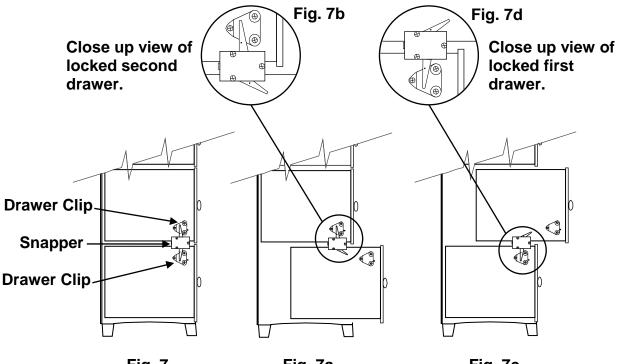

Drawer back stamping example:

Continued on Page 7

7. Example; if you want to remove the First Drawer and Second Drawer from either side of the dresser; remove the Second Drawer first. When you remove this drawer the upper arm on the Anti-Tip Snapper for that side will be pulled forward. See Fig. 7d. As long as this arm is angled toward the front of the case, you cannot remove the First Drawer. Move the upper arms of the Anti-tip Snapper to the unlocked position as shown in Figure 7e. You can then remove the First Drawer as shown in Step 5. To reinstall the drawers, install the First Drawer then move the upper arm of the Anti-tip Snapper to the forward locked position. Now you can reinstall the Second Drawer.