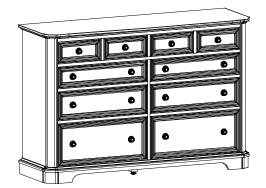

# **1187RGBc** Stonewood **10-Drawer Dresser**

# **RGB** = Rustic Glazed Brown finish

Assembly Instructions

Thank you for allowing us to help you furnish your home. We are certain you will be delighted with your new furniture for many years to come.