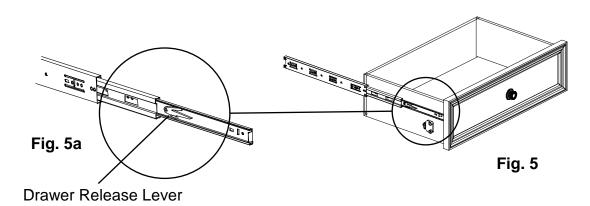

5. If you need to remove your drawers, pull up on the left Drawer Release Lever while pushing down on the right Drawer Release Lever and pull out the drawer. See Figures 5 and 5a. Note where each drawer came from to make sure you place them back into their correct positions.