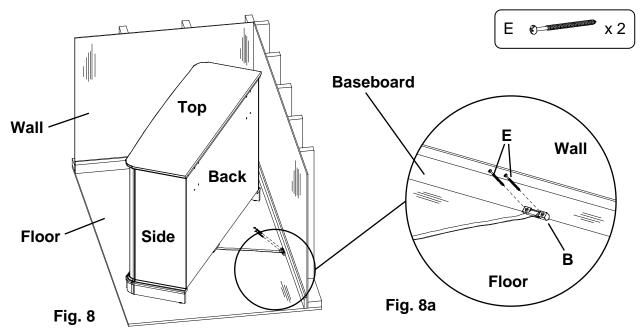

Continued on Page 9

8. Decide where you want to place the piece of furniture in your room. Mark the baseboard with a pencil mark directly behind the location where the tipping restraint is attached to your item. Move the item away from the wall far enough to allow you to access the spot where the baseboard meets the floor. Position the Straps (C) and Plastic Bracket (B) as shown in Figures 8 and 8a with the angled corners of the Plastic Bracket (B) firmly placed against the seam of the baseboard and floor. Attach by driving #8 x 3" Pan Head Screws (E) through the holes in the Plastic Bracket (B) into the seam below the baseboard where it meets the floor. See Figures 8 and 8a.