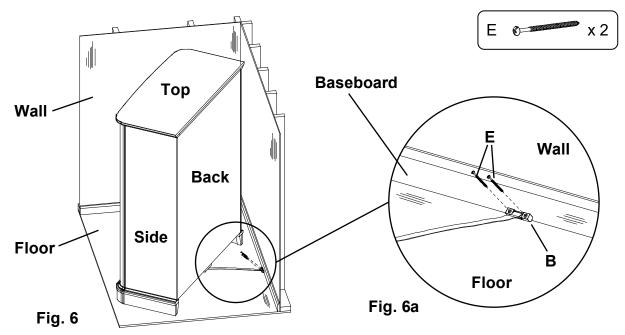

Continued on Page 8

6. Decide where you want to place the piece of furniture in your room. Mark the baseboard with a pencil mark directly behind the location where the tipping restraint is attached to your item. Move the item away from the wall far enough to allow you to access the spot where the baseboard meets the floor. Position the Straps (C) and Plastic Bracket (B) as shown in Figures 6 and 6a with the angled corners of the Plastic Bracket (B) firmly placed against the seam of the baseboard and floor. Attach by driving #8 x 3" Pan Head Screws (E) through the holes in the Plastic Bracket (B) into the seam below the baseboard where it meets the floor. See Figures 6 and 6a.