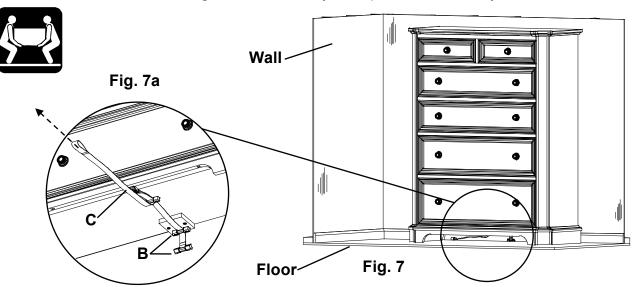

7. Move the item back into position against the wall and reach underneath the piece of furniture to grasp the loop in the free end of the strap. Pull the free end of the Strap (C) until portion between the Plastic Bracket (B) that you have attached to your wall/floor and the one at the back of the item is tight. See Figures 7 and 7a. If you need to move the piece of furniture reach beneath and locate the buckle which connects the two sections of the strap and depress the release lever, then pull on the section of strap that is between the buckle and the back apron of the furniture until there is enough slack to allow you to pull the item away from the wall.