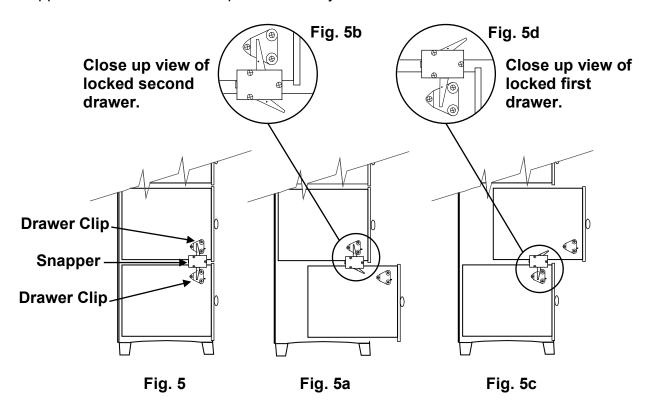

3. If you need to remove your drawers, pull up on the left Drawer Release Lever while pushing down on the right Drawer Release Lever and pull out the drawer. See Figures 3 and 3a. Note where each drawer came from to make sure you place them back into their correct positions.

4. When removing drawers from furniture featuring the Anti-Tip Drawer Interlock System it is important that the drawer be installed back in its original location. Numbers and letters are stamped on the back of the drawers. Stamping sequence starts at the bottom, moves to the top and designated left or right.

Drawer back stamping example:

Fig. 4

Continued on Page 6

5. Example; if you want to remove the First Drawer and Second Drawer from the chest; remove the Second Drawer first. When you remove this drawer the upper arm on the Anti-Tip Snapper for that side will be pulled forward. See Fig. 5d. As long as this arm is angled toward the front of the case, you cannot remove the First Drawer. Move the upper arms of the Anti-tip Snapper to the unlocked position as shown in Figure 5e. You can then remove the First Drawer as shown in Step 3. To reinstall the drawers, install the First Drawer then move the upper arm of the Anti-tip Snapper to the forward locked position. Now you can reinstall the Second Drawer.