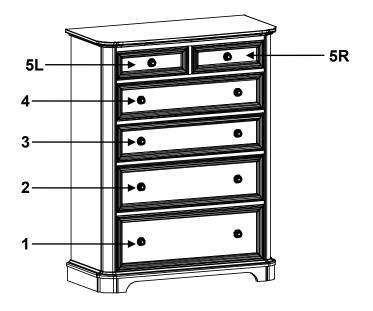

4. When removing drawers from furniture featuring the Anti-Tip Drawer Interlock System it is important that the drawer be installed back in its original location. Numbers and letters are stamped on the back of the drawers. Stamping sequence starts at the bottom, moves to the top and designated left or right.

Drawer back stamping example:

Fig. 4

Continued on Page 6

5. Example; if you want to remove the First Drawer and Second Drawer from the chest; remove the Second Drawer first. When you remove this drawer the upper arm on the Anti-Tip Snapper for that side will be pulled forward. See Fig. 5d. As long as this arm is angled toward the front of the case, you cannot remove the First Drawer. Move the upper arms of the Anti-tip Snapper to the unlocked position as shown in Figure 5e. You can then remove the First Drawer as shown in Step 3. To reinstall the drawers, install the First Drawer then move the upper arm of the Anti-tip Snapper to the forward locked position. Now you can reinstall the Second Drawer.