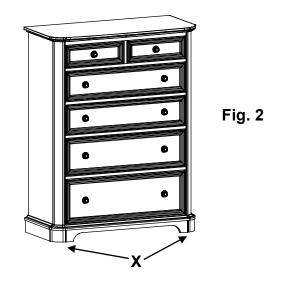

#### Tool Required: Phillips Screwdriver, Pencil.

- 1. This piece of furniture includes a drawer interlock system allowing only one lower drawer to be open at a time. This is a safety feature to reduce the risk of tip over. Do not defeat or remove the drawer interlock system.
- 2. Place the chest at its final destination. Rotate the Adjustable Glides (X) on the bottoms of the legs until the unit is level. See Figure 2.