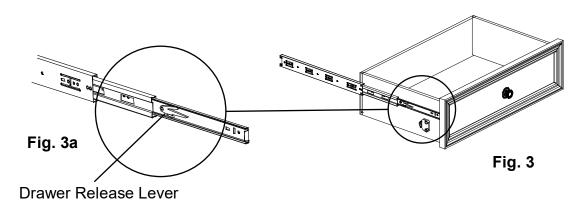

3. If you need to remove your drawers, pull up on the left Drawer Release Lever while pushing down on the right Drawer Release Lever and pull out the drawer. See Figures 3 and 3a. Note where each drawer came from to make sure you place them back into their correct positions.