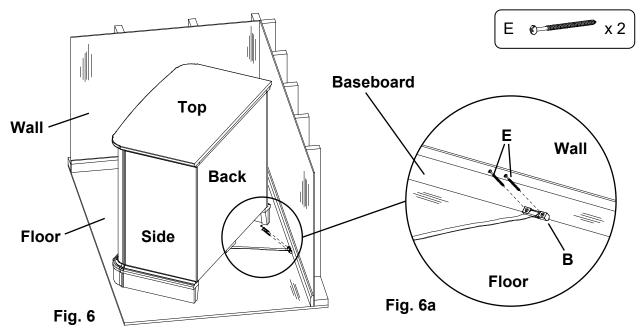

If you have a stone or tile floor or do not wish to drive screws into the corner of the baseboard and floor see the instruction included inside the tipping restraint kit for an alternate installation.

Continued on Page 7

6. Decide where you want to place the piece of furniture in your room. Mark the baseboard with a pencil mark directly behind the location where the tipping restraint is attached to your item. Move the item away from the wall far enough to allow you to access the spot where the baseboard meets the floor. Position the Straps (C) and Plastic Bracket (B) as shown in Figures 6 and 6a with the angled corners of the Plastic Bracket (B) firmly placed against the seam of the baseboard and floor. Attach by driving #8 x 3" Pan Head Screws (E) through the holes in the Plastic Bracket (B) into the seam below the baseboard where it meets the floor. See Figures 6 and 6a.