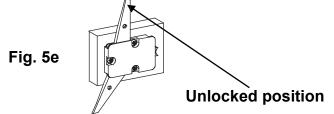

Drawer back stamping example:

Fig. 4

Continued on Page 5

5. Example; if you want to remove the First Drawer and Second Drawer from the Nightstand; remove the Second Drawer first. When you remove this drawer, the upper arm on the Anti-Tip Snapper for that side will be pulled forward. See Fig. 5d. As long as this arm is angled toward the front of the case, you cannot remove the First Drawer. Move the upper arms of the Anti-tip Snapper to the unlocked position as shown in Figure 5e. You can then remove the First Drawer as shown in Step 3. To reinstall the drawers, install the First Drawer then move the upper arm of the Anti-tip Snapper to the forward locked position. Now you can reinstall the Second Drawer.