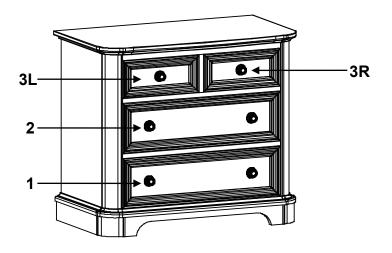

4. When removing drawers from furniture featuring the Anti-Tip Drawer Interlock System it is important that the drawer be installed back in its original location. Numbers and letters are stamped on the back of the drawers. Stamping sequence starts at the bottom, moves to the top and designated left or right.

Drawer back stamping example:

Fig. 4

Continued on Page 5

5. Example; if you want to remove the First Drawer and Second Drawer from the Nightstand; remove the Second Drawer first. When you remove this drawer, the upper arm on the Anti-Tip Snapper for that side will be pulled forward. See Fig. 5d. As long as this arm is angled toward the front of the case, you cannot remove the First Drawer. Move the upper arms of the Anti-tip Snapper to the unlocked position as shown in Figure 5e. You can then remove the First Drawer as shown in Step 3. To reinstall the drawers, install the First Drawer then move the upper arm of the Anti-tip Snapper to the forward locked position. Now you can reinstall the Second Drawer.