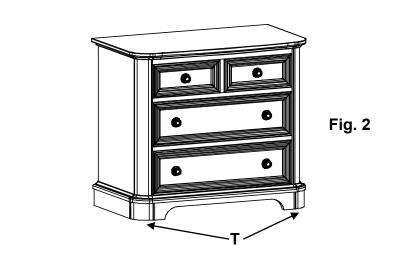

#### Tool Required: Phillips Screwdriver, Pencil.

- 1. This piece of furniture includes a drawer interlock system allowing only one lower drawer to be open at a time. This is a safety feature to reduce the risk of tip over. Do not defeat or remove the drawer interlock system.
- 2. Place the unit at its final destination. Rotate the Small Adjustable Glides (T) on the bottoms of the legs until the unit is level. See Figure 2.