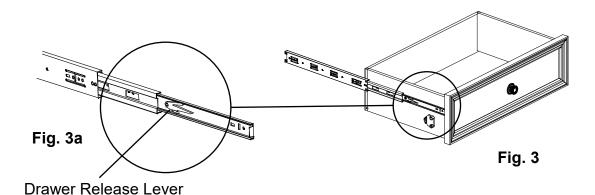

3. If you need to remove your drawers, pull up on the left Drawer Release Lever while pushing down on the right Drawer Release Lever and pull out the drawer. See Figures 3 and 3a. Note where each drawer came from to make sure you place them back into their correct positions.