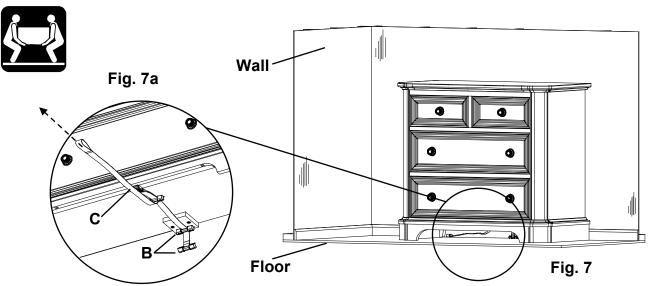

7. Move the item back into position against the wall and reach underneath the piece of furniture to grasp the loop in the free end of the strap. Pull the free end of the Strap (C) until portion between the Plastic Bracket (B) that you have attached to your wall/floor and the one at the back of the item is tight. See Figures 7 and 7a. If you need to move the piece of furniture reach beneath and locate the buckle which connects the two sections of the strap and depress the release lever, then pull on the section of strap that is between the buckle and the back apron of the furniture until there is enough slack to allow you to pull the item away from the wall.