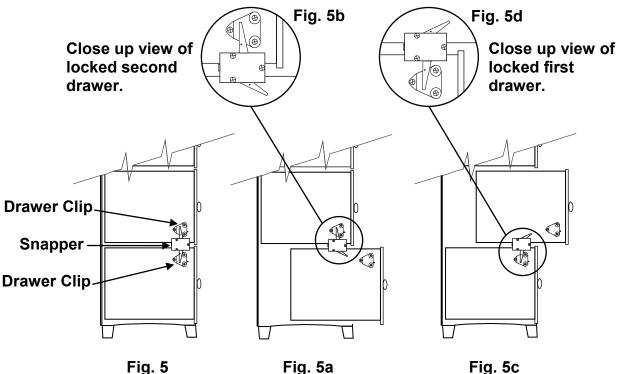

Drawer back stamping example:

Fig. 4

Continued on Page 5

5. Example; if you want to remove the First Drawer and Second Drawer from the Nightstand; remove the Second Drawer first. When you remove this drawer, the upper arm on the Anti-Tip Snapper for that side will be pulled forward. See Fig. 5d. As long as this arm is angled toward the front of the case, you cannot remove the First Drawer. Move the upper arms of the Anti-tip Snapper to the unlocked position as shown in Figure 5e. You can then remove the First Drawer as shown in Step 3. To reinstall the drawers, install the First Drawer then move the upper arm of the Anti-tip Snapper to the forward locked position. Now you can reinstall the Second Drawer.

Fig. 5c