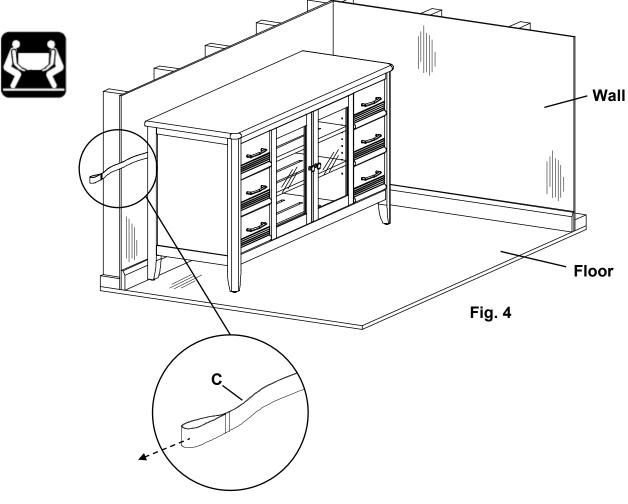

Note: Strap does not need to be screwed in center of the case. Screw it where it lines up directly above and in-line with the stud where the other end of tipping restraint is attached to the wall.

4. Place your furniture piece close to the wall. Reach behind and pull the loop end of the Long Strap (C) toward the end of the furniture piece until the strap is tight. Once you have enough length of the strap drawn through to reach past the end of the furniture piece shift the piece as close to the wall as possible and retighten the strap. See Figures 4 and 4a.

If you need to move the piece of furniture reach behind and locate the buckle which connects the two sections of the strap and depress the release lever, then pull on the section of strap that is between the buckle and the back of the furniture until there is enough slack to allow you to pull the item away from the wall.