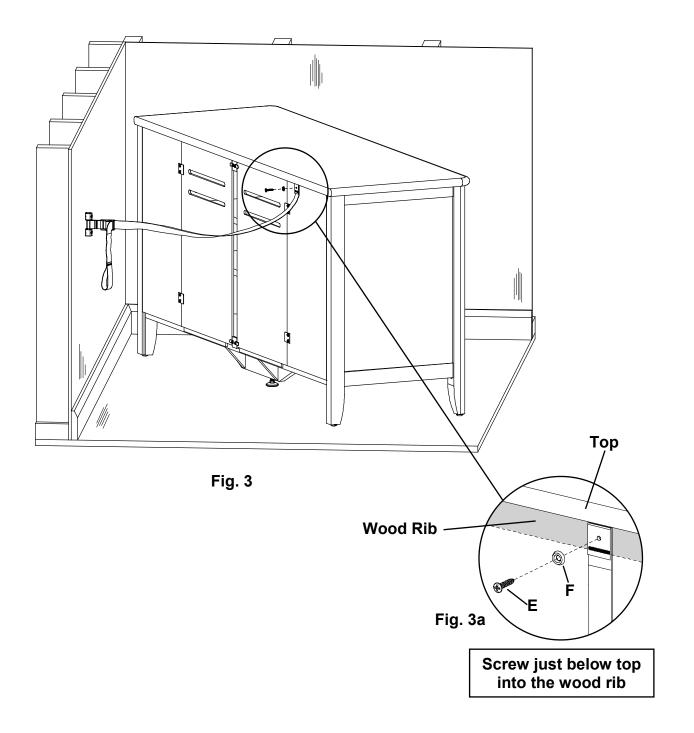

#### 3. Attaching strap to furniture.

The strap will be attached to the case directly above where the other end of the tipping restraint is attached to the wall. The strap should be screwed to the back of the case just below the top. (There is a wood rib behind the back which the screw must go into). Drilling a small pilot hole for the screw will help you to put the screw in easily. If you have a power screwdriver and P-2 bit pre-drilling is not necessary. See figures 3 and 3a.

Note: Strap does not need to be screwed in center of the case. Screw it where it lines up directly above and in-line with the stud where the other end of tipping restraint is attached to the wall.

4. Place your furniture piece close to the wall. Reach behind and pull the loop end of the Long Strap (C) toward the end of the furniture piece until the strap is tight. Once you have enough length of the strap drawn through to reach past the end of the furniture piece shift the piece as close to the wall as possible and retighten the strap. See Figures 4 and 4a.