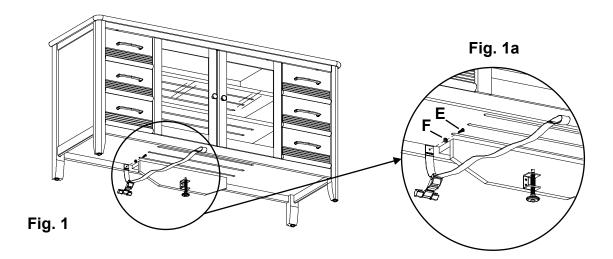

#### **Alternative Wall Mount**

Tools Required: Phillips Screwdriver, Tape Measure, Pencil, optional: Drill and 1/16" Drill bit

 Locate where the Tipping Restraint is attached to the bottom apron of the piece of furniture and remove the #10 x1" Oval Head Screw (E) and Washer (F) along with the Tipping Restraint. See Figures 1 and 1a.