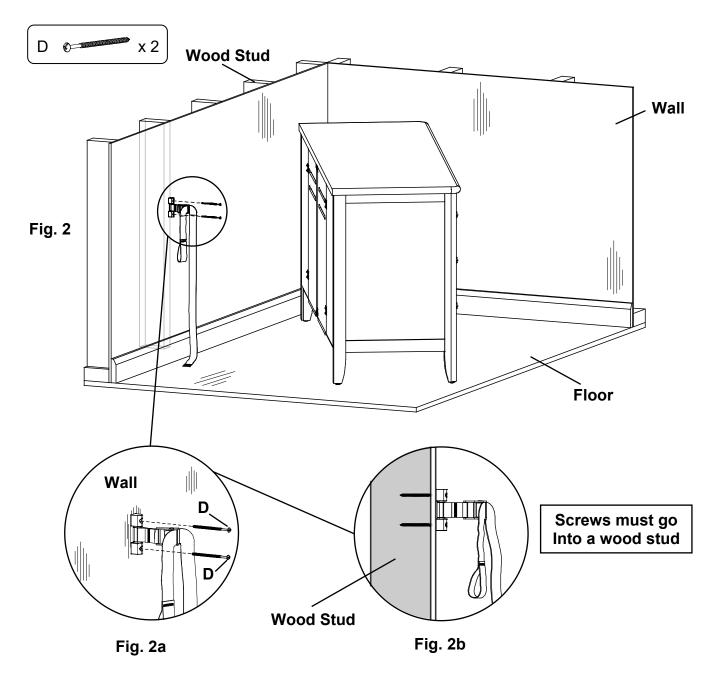

# 2. Decide where you want to place the piece of furniture in your room.

Move the case away from the wall and locate the wood studs behind the case. A strong small magnet is helpful to locate the studs in the wall. The magnet will help you find the nails or screws used to attach the wall to the studs. When you have found a screw you have found a stud. Studs are usually 16" on center. Choose the wooden stud which is closest to the center of your case. Measure 4" down from the top of your piece of furniture then place a small pencil mark on your wall over the stud. Position the Plastic Bracket (B) of the Tipping Restraint vertically against the wall with the top edge lined up to the mark you have made, attach the flat side against the wall, using two #8 x 3" Pan Head Screws (D). See Figures 2 and 2a.

#### The screws attaching your furniture to the wall <u>MUST BE INSERTED INTO A WALL STUD.</u> <u>DO NOT ATTEMPT TO USE WALL ANCHORS</u>. See Figure 2b.