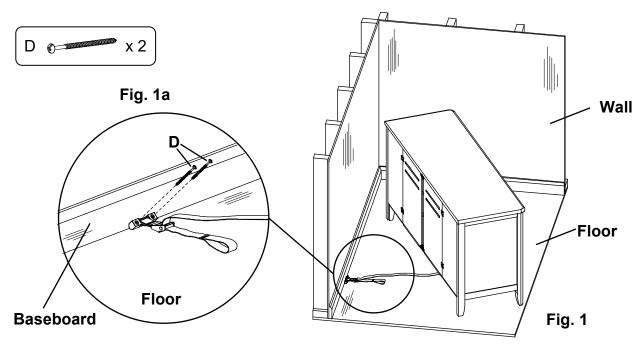

1. Decide where you want to place the piece of furniture in your room. Mark the baseboard with a pencil mark directly behind the location where the tipping restraint is attached to your item. Move the item away from the wall far enough to allow you to access the spot where the baseboard meets the floor. Position the straps and Plastic Bracket (B) as shown in Figures 1 and 1a with the angled corners of the Plastic Bracket (B) firmly placed against the seam of the baseboard and floor. Attach by driving #8 x 3" Pan Head Screws (D) through the holes in the Plastic Bracket (B) into the seam below the baseboard where it meets the floor. See Figures 1 and 1a.