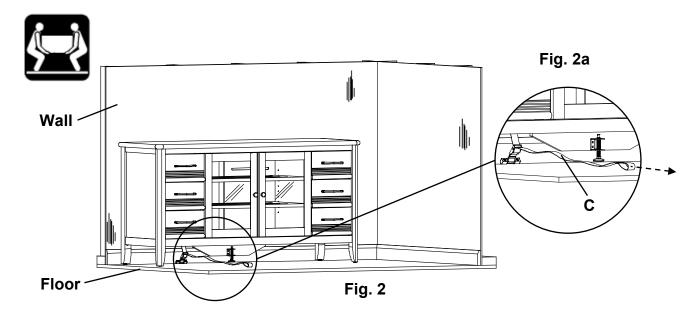

2. Move the item back into position against the wall and reach underneath the piece of furniture to grasp the loop in the free end of the strap. Pull the free end of the strap until portion between the Cam Buckle (A) and the back apron of the item is tight. See Figures 2 and 2a. If you need to move the piece of furniture reach beneath and locate the buckle which connects the two sections of the strap and depress the release lever, then pull on the section of strap that is between the buckle and the back apron of the furniture until there is enough slack to allow you to pull the item away from the wall.